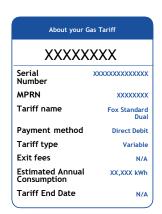

# Tariff information

This shows which tariff you are on and if you're on a fixed tariff, when it ends and any exit fees should you change supplier or tariff before the end date.