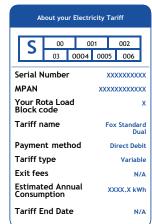

### Tariff information

This shows which tariff you are on and if you're on a fixed tariff, when it ends and any exit fees should you change supplier or tariff before the end date.

Your Rota Load code is also displayed here. If you need more information to understand your code, you can click here

https://help.outfoxthemarket.co.uk/hc/en-gb/articles/7815640916252-Whatis-a-Rota-Block-